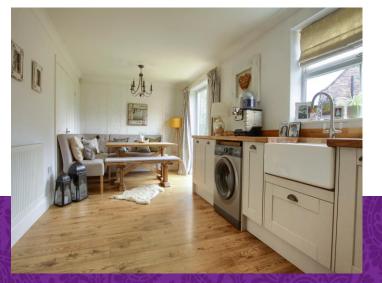

Briefly, the ground floor comprises an entrance hall, cloakroom/WC, spacious lounge and sperate, impressive refitted kitchen/diner, which boasts range of quality units, solid wood surfaces and feature 'Range'. The first floor brings three great bedrooms, 'Master' with recessed fitted robes and stylish ensuite, another good double and a further single, separate refitted family bathroom. Sitting in a good position tucked of the main street, with a single garage sitting alongside, the rear garden is fully enclosed, established and attractive, with near end patio, lawn and abundance of planting, shrubs and trees. Favoured Rings location.