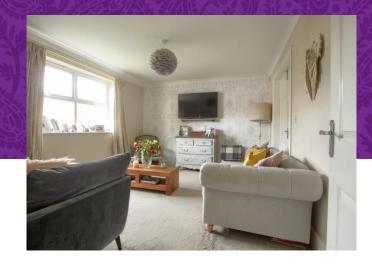

Briefly, the ground floor comprises an entrance hall, cloakroom/WC, spacious lounge and sperate, impressive refitted kitchen/diner, which boasts range of quality units, solid wood surfaces and feature 'Range'. The first floor brings three great bedrooms, 'Master' with recessed fitted robes and stylish ensuite, another good double and a further single, separate refitted family bathroom. Sitting in a good position tucked of the main street, with a single garage sitting alongside, the rear garden is fully enclosed, established and attractive, with near end patio, lawn and abundance of planting, shrubs and trees. Favoured Rings location.