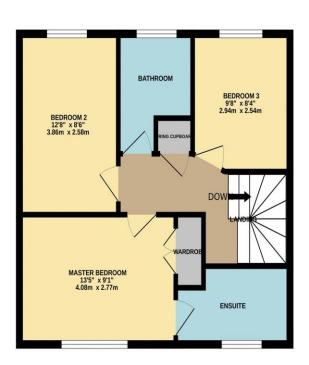

Briefly, the ground floor comprises an entrance hall, cloakroom/WC, spacious lounge and sperate, impressive refitted kitchen/diner, which boasts range of quality units, solid wood surfaces and feature 'Range'. The first floor brings three great bedrooms, 'Master' with recessed fitted robes and stylish ensuite, another good double and a further single, separate refitted family bathroom. Sitting in a good position tucked of the main street, with a single garage sitting alongside, the rear garden is fully enclosed, established and attractive, with near end patio, lawn and abundance of planting, shrubs and trees. Favoured Rings location.