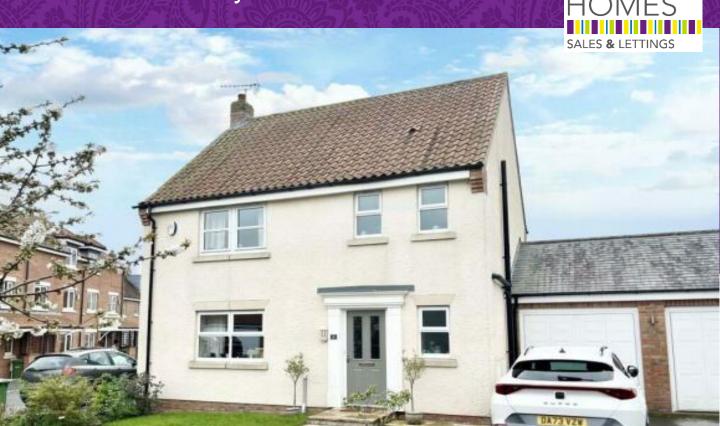

## Rockbourne Way

Larger style, three bedroom detached property

Tucked of the main street, lovely garden and garage

Upgraded, stylish and especially well presented

Impressive refitted kitchen and bathrooms

Favoured Rings location

£235,000

This larger style, three bedroom detached property is especially stylish and very much upgraded, viewing is certainly advised. The superb refitted kitchen, and fantastic bathrooms are features worthy of special mention, within the generous and well planned accommodation that is beautifully delivered.

Briefly, the ground floor comprises an entrance hall, cloakroom/WC, spacious lounge and sperate, impressive refitted kitchen/diner, which boasts range of quality units, solid wood surfaces and feature 'Range'. The first floor brings three great bedrooms, 'Master' with recessed fitted robes and stylish ensuite, another good double and a further single, separate refitted family bathroom. Sitting in a good position tucked of the main street, with a single garage sitting alongside, the rear garden is fully enclosed, established and attractive, with near end patio, lawn and abundance of planting, shrubs and trees. Favoured Rings location.