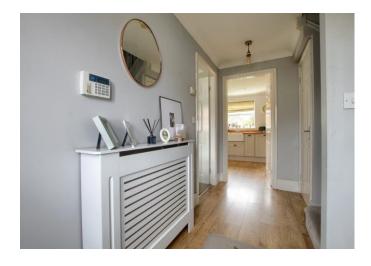

Briefly, the ground floor comprises an entrance hall, cloakroom/WC, spacious lounge and sperate, impressive refitted kitchen/diner, which boasts range of quality units, solid wood surfaces and feature 'Range'. The first floor brings three great bedrooms, 'Master' with recessed fitted robes and stylish ensuite, another good double and a further single, separate refitted family bathroom. Sitting in a good position tucked of the main street, with a single garage sitting alongside, the rear garden is fully enclosed, established and attractive, with near end patio, lawn and abundance of planting, shrubs and trees. Favoured Rings location.