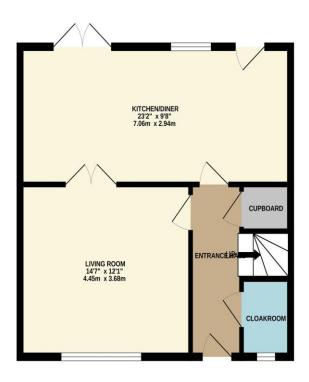

Briefly, the ground floor comprises an entrance hall, cloakroom/WC, spacious lounge and sperate, impressive refitted kitchen/diner, which boasts range of quality units, solid wood surfaces and feature 'Range'. The first floor brings three great bedrooms, 'Master' with recessed fitted robes and stylish ensuite, another good double and a further single, separate refitted family bathroom. Sitting in a good position tucked of the main street, with a single garage sitting alongside, the rear garden is fully enclosed, established and attractive, with near end patio, lawn and abundance of planting, shrubs and trees. Favoured Rings location.