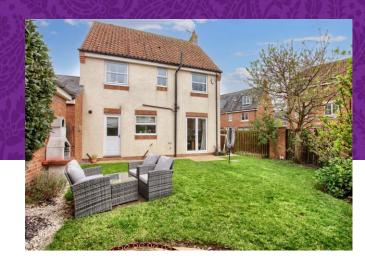

Briefly, the ground floor comprises an entrance hall, cloakroom/WC, spacious lounge and sperate, impressive refitted kitchen/diner, which boasts range of quality units, solid wood surfaces and feature 'Range'. The first floor brings three great bedrooms, 'Master' with recessed fitted robes and stylish ensuite, another good double and a further single, separate refitted family bathroom. Sitting in a good position tucked of the main street, with a single garage sitting alongside, the rear garden is fully enclosed, established and attractive, with near end patio, lawn and abundance of planting, shrubs and trees. Favoured Rings location.