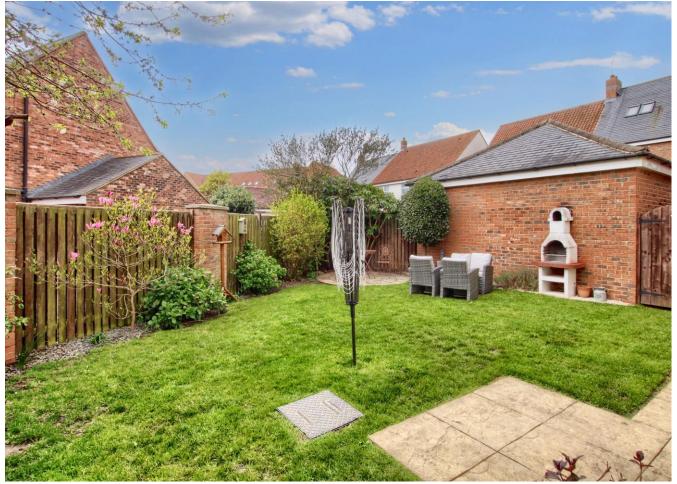

Briefly, the ground floor comprises an entrance hall, cloakroom/WC, spacious lounge and sperate, impressive refitted kitchen/diner, which boasts range of quality units, solid wood surfaces and feature 'Range'. The first floor brings three great bedrooms, 'Master' with recessed fitted robes and stylish ensuite, another good double and a further single, separate refitted family bathroom. Sitting in a good position tucked of the main street, with a single garage sitting alongside, the rear garden is fully enclosed, established and attractive, with near end patio, lawn and abundance of planting, shrubs and trees. Favoured Rings location.