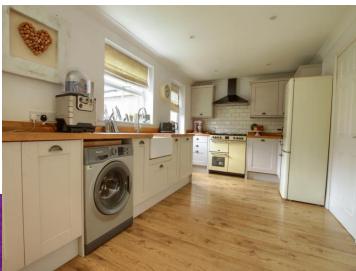

Briefly, the ground floor comprises an entrance hall, cloakroom/WC, spacious lounge and sperate, impressive refitted kitchen/diner, which boasts range of quality units, solid wood surfaces and feature 'Range'. The first floor brings three great bedrooms, 'Master' with recessed fitted robes and stylish ensuite, another good double and a further single, separate refitted family bathroom. Sitting in a good position tucked of the main street, with a single garage sitting alongside, the rear garden is fully enclosed, established and attractive, with near end patio, lawn and abundance of planting, shrubs and trees. Favoured Rings location.