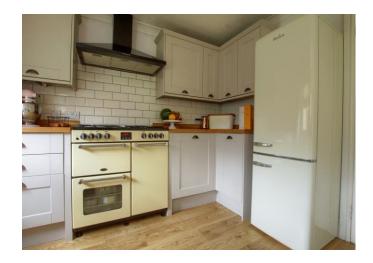

Briefly, the ground floor comprises an entrance hall, cloakroom/WC, spacious lounge and sperate, impressive refitted kitchen/diner, which boasts range of quality units, solid wood surfaces and feature 'Range'. The first floor brings three great bedrooms, 'Master' with recessed fitted robes and stylish ensuite, another good double and a further single, separate refitted family bathroom. Sitting in a good position tucked of the main street, with a single garage sitting alongside, the rear garden is fully enclosed, established and attractive, with near end patio, lawn and abundance of planting, shrubs and trees. Favoured Rings location.